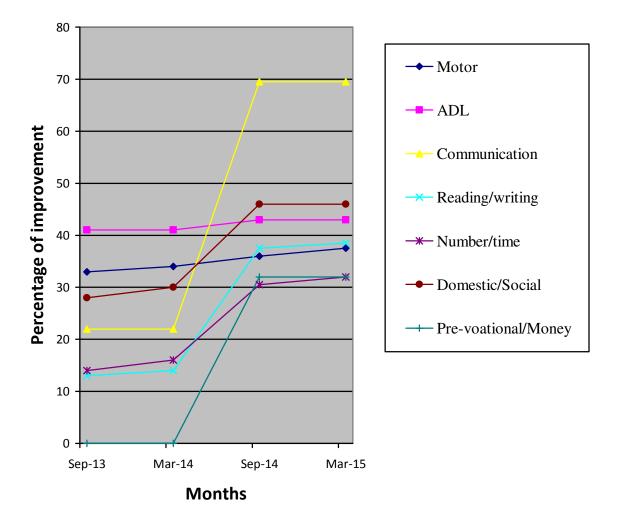

| Class (*)                              | Primary I-B                                                                                       |                        |            |                           |  |  |  |
|----------------------------------------|---------------------------------------------------------------------------------------------------|------------------------|------------|---------------------------|--|--|--|
| Report Period                          | Sep 2014 to Mar 2015                                                                              |                        |            |                           |  |  |  |
| Severity of Intellectual<br>Disability | Moderate Intellectual disability                                                                  |                        |            |                           |  |  |  |
| Assessment                             |                                                                                                   | Jan 2014(%)            | Sep 2014 ( | %) Mar 2015 (%)           |  |  |  |
|                                        | 1.Motor Activities                                                                                | 34                     | 36         | 37.5                      |  |  |  |
|                                        | 2.Activities of Daily<br>Living                                                                   | 41                     | 43         | 43                        |  |  |  |
|                                        | 3.Communication                                                                                   | 22                     | 69.5       | 69.5                      |  |  |  |
|                                        | 4.Reading/ Writing                                                                                | 14                     | 37.5       | 38.5                      |  |  |  |
|                                        | 5.Number/ Time                                                                                    | 16                     | 30.5       | 32                        |  |  |  |
|                                        | 6.Domestic / Social<br>Skills                                                                     | 30                     | 46         | 46                        |  |  |  |
|                                        | 7.Pre Vocational /<br>Money Concept                                                               | -                      | 32         | 32                        |  |  |  |
| Extra-curricular<br>activities         | Nature of Program                                                                                 | No. of pr<br>participa | •          | Prizes / Recognitions won |  |  |  |
|                                        | Cultural                                                                                          |                        | -          | -                         |  |  |  |
|                                        | Sports                                                                                            |                        | -          | -                         |  |  |  |
|                                        | Drawing                                                                                           |                        | -          | -                         |  |  |  |
| Progress Report                        | Since Joining, he has improved to the level of 42.64% based on BASIC-N<br>Scale provided by NIMH. |                        |            |                           |  |  |  |